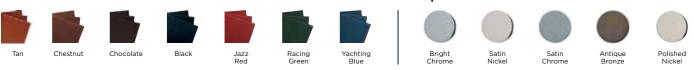

A1180





## DIMENSIONS

BOW





## FIXINGS

## **Standard** 2 of M5 x 40mm long pan head bolts (with 6BA tapped head), M5 hexagon dome nuts

Alternative 2 of M5 x 30mm / 40mm / 50mm / pan head bolts (with 6BA tapped head) Face fixing wood screw option also available

|                 |                            |          | COORDINATING PRODUCTS |                            |  |
|-----------------|----------------------------|----------|-----------------------|----------------------------|--|
| Door Lever      | C1011, C1012, C1414, C1010 |          | Furniture Knob        | A1184, U1189               |  |
| Door Pull       | C1061, C1063, C1497, C1060 | <b>.</b> | Furniture Pull        | A1183, A1181, U1186, U1187 |  |
| Window Hardware | C1091, C1395, C2549        | 00       | Bathroom Accessories  | J1207, J1208,