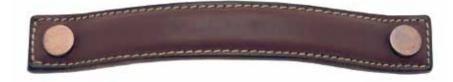

A1180





## DIMENSIONS

BOW





## FIXINGS

## **Standard** 2 of M5 x 40mm long pan head bolts (with 6BA tapped head), M5 hexagon dome nuts

Alternative 2 of M5 x 30mm / 40mm / 50mm / pan head bolts (with 6BA tapped head) Face fixing wood screw option also available

|                 |                            |          | COORDINATING PRODUCTS |                            |  |
|-----------------|----------------------------|----------|-----------------------|----------------------------|--|
| Door Lever      | C1011, C1012, C1414, C1010 |          | Furniture Knob        | A1184, U1189               |  |
| Door Pull       | C1061, C1063, C1497, C1060 | <b>.</b> | Furniture Pull        | A1183, A1181, U1186, U1187 |  |
| Window Hardware | C1091, C1395, C2549        | 00       | Bathroom Acces