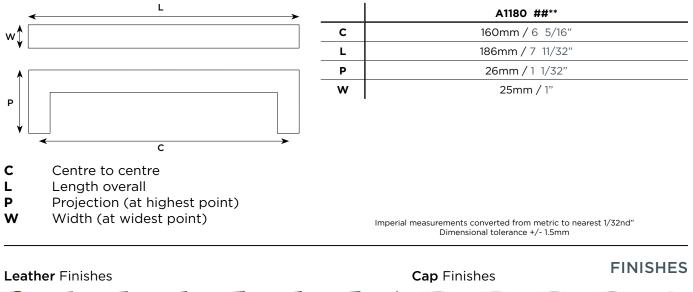

A1180





## DIMENSIONS

BOW





## FIXINGS

## **Standard** 2 of M5 x 40mm long pan head bolts (with 6BA tapped head), M5 hexagon dome nuts

Alternative 2 of M5 x 30mm / 40mm / 50mm / pan head bolts (with 6BA tapped head) Face fixing wood screw option also available

|                 |                            |          | COORDINATING PRODUCTS |                            |  |
|-----------------|----------------------------|----------|-----------------------|----------------------------|--|
| Door Lever      | C1011, C1012, C1414, C1010 |          | Furniture Knob        | A1184, U1189               |  |
| Door Pull       | C1061, C1063, C1497, C1060 | <b>.</b> | Furniture Pull        | A1183, A1181, U1186, U1187 |  |
| Window Hardware | C1091, C1395, C2549        | 00       | Bathroom Accessories  | J1207, J1208